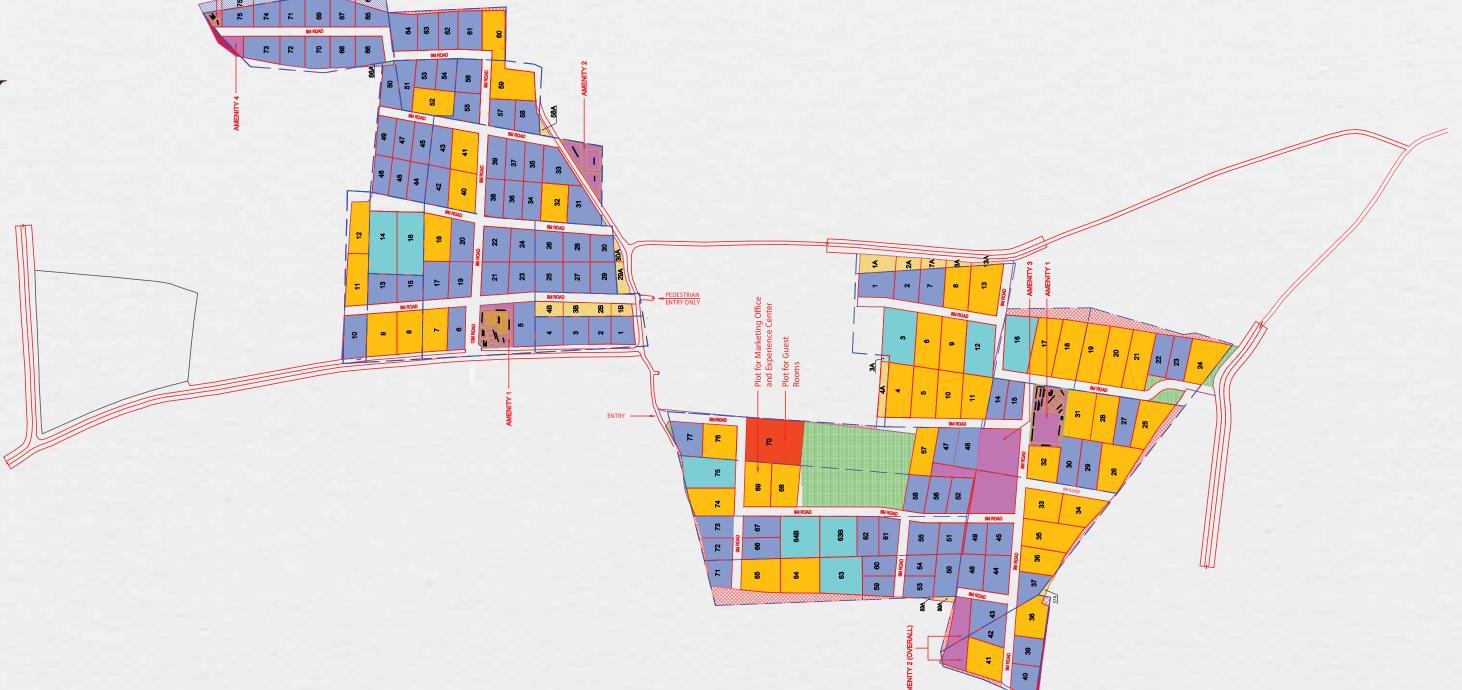

## CRAFTING AGREEN HAVEN

Meticulously designed, Svamitva Rootopia features 30 ft. wide roads that ensure seamless connectivity while maintaining the privacy of each farm lot. Each plot is thoughtfully arranged to maximize agricultural potential, allowing residents to cultivate their aspirations in a serene environment. Nestled amid thriving infrastructure projects and urban expansion, the community offers a harmonious blend of rural charm and modern life.